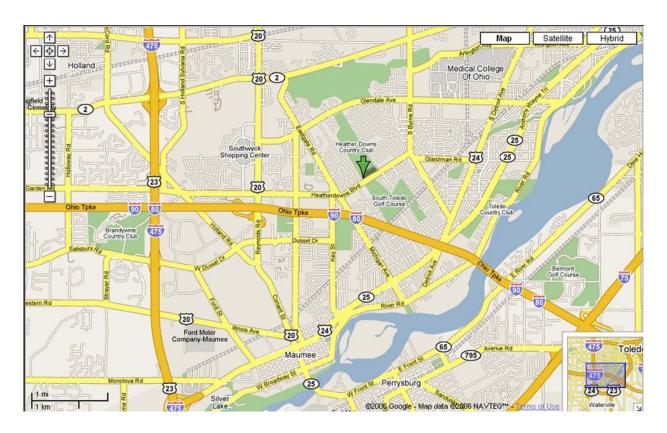

#### MAP

## **DIRECTIONS:**

**From South:** Take I-475/US 23 to US 24 (Anthony Wayne Trail). Go east on US 24 to Key Street. Turn LEFT onto Key Street. Turn RIGHT onto Heatherdowns Boulevard (heading east). Course will be about ½ mile on left.

**From North:** Take I-475/US 23 to OH 2 (Airport Highway). Go east on Airport Highway to Holland Sylvania Road. Turn RIGHT onto Holland Sylvania Road. Turn LEFT onto Heatherdowns Boulevard (heading east). Course will be about 3 miles on left (about ½ mile past Key Street intersection).

**From East/West:** Take I-80/90 to Maumee Exit Number 59 (Reynolds Road). Go North on Reynolds Road (US 20). Turn RIGHT onto Heatherdowns Boulevard. Course will be about 2 miles on left (about ½ mile past Key Street intersection).